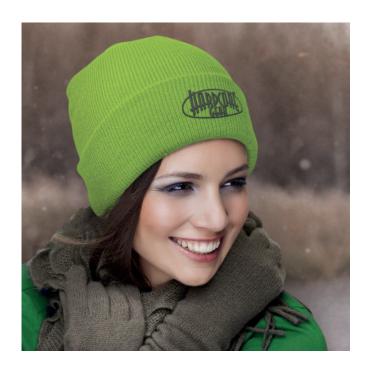

## **Everest Beanie**

## PRODUCT DESCRIPTION:

Made of high-quality acrylic material, this beanie is soft and comfortable to wear. It is designed with a roll-up cuff that adds a touch of style and can be adjusted to fit any head perfectly. Available in one size, this beanie will fit most people, making it an excellent choice for corporate gifting.