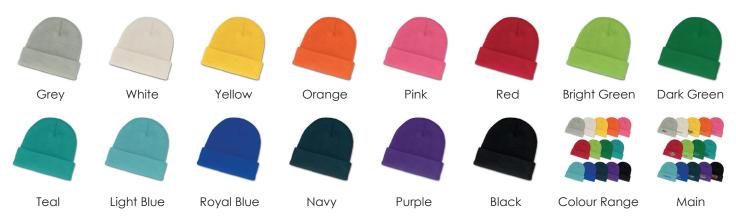

MATERIALS: Acrylic Knit

COLOURS AVAILABLE: Grey, White, Yellow, Orange, Pink, Red, Bright Green, Dark Green, Teal,

Light Blue, Royal Blue, Navy, Purple, Black

**SIZE:** One size fits all

**DECORATION:** Embroidery